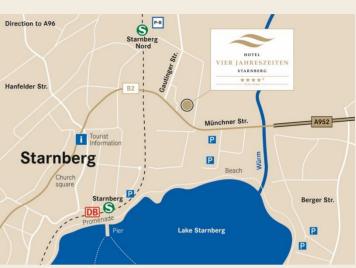

### From the A9 via way of Munich:

Exit the A9 and drive in the direction of Garmisch-Partenkirchen. First via the B2R, then via the A95. Take a right at the feeder A952 to Starnberg. At the end of the highway continue to go straight on. After approx. 500 m you will see the hotel on the right-hand side.

### From A96 - in the direction of Lindau

Exit the highway at Gilching/Starnberg. Follow the signs to Starnberg (12 km). At the end of the Hanfelder Straße in the city centre, at a big intersection with traffic lights, take a left into Münchner Straße. After 600 m take another left into Gautinger Straße and after 50 m take a right into the first driveway. Via this driveway, which belongs to the company Pharmatechnik, you will reach the parking garage of the hotel.

### From A8 – from direction Salzburg

At the highway junction Munich south (München Süd) ALWAYS follow the A995 to Garmisch-Partenkirchen. First via the "mittleren Ring" (B2R), then via the A95. Take a right at the feeder A952 to Starnberg. At the end of the highway continue to go straight on. After approx. 500 m the hotel is on the right side.

#### Arriving on the train:

The train line S6 in the direction to Tutzing runs from Munich city centre or central station to Starnberg. At the stop Starnberg North (Starnberg Nord) exit the train and follow the directions to the hotel given below.

### Coming from Munich Airport with the train:

Take the train S1 or S8 in the direction Munich central station. At the Laim stop change to the S6 train to Tutzing. Exit the train at Starnberg North (Starnberg Nord) and follow the directions to the hotel given below.

#### Walking to the hotel from the train station Starnberg Nord

5 minutes to reach the hotel. Exit the train station at the bus stop. Walk straight ahead to the Leutstettener Straße to the next traffic light intersection. Take a right into Gautinger Straße and follow it for 150 m. After you pass the REWE supermarket, you will reach the hotel by walking in the driveway on the left side.