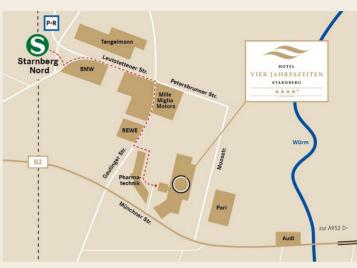

#### Walking to the hotel from the train station Starnberg Nord

5 minutes to reach the hotel. Exit the train station at the bus stop. Walk straight ahead to the Leutstettener Straße to the next traffic light intersection. Take a right into Gautinger Straße and follow it for 150 m. After you pass the REWE supermarket, you will reach the hotel by walking in the driveway on the left side.