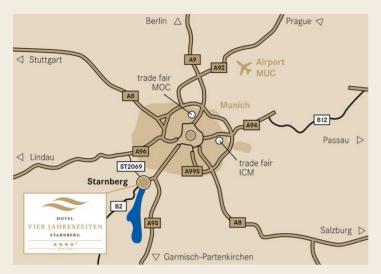

# ARRIVING BY CAR

### From the A9 via way of Munich:

Exit the A9 and drive in the direction of Garmisch-Partenkirchen. First via the B2R, then via the A95. Take a right at the feeder A952 to Starnberg. At the end of the highway continue to go straight on. After approx. 500 m you will see the hotel on the right-hand side.

### From A96 - in the direction of Lindau

Exit the highway at Gilching/Starnberg. Follow the signs to Starnberg (12 km). At the end of the Hanfelder Straße in the city centre, at a big intersection with traffic lights, take a left into Münchner Straße. After 600 m take another left into Gautinger Straße and after 50 m take a right into the first driveway. Via this driveway, which belongs to the company Pharmatechnik, you will reach the parking garage of the hotel.

### From A8 – from direction Salzburg

At the highway junction Munich south (München Süd) ALWAYS follow the A995 to Garmisch-Partenkirchen. First via the "mittleren Ring" (B2R), then via the A95. Take a right at the feeder A952 to Starnberg. At the end of the highway continue to go straight on. After approx. 500 m the hotel is on the right side.

### ARRIVING BY PUBLIC TRANSPORT

#### Arriving on the train:

The train line S6 in the direction to Tutzing runs from Munich city centre or central station to Starnberg. At the stop Starnberg North (Starnberg Nord) exit the train and follow the directions to the hotel given below.

### Coming from Munich Airport with the train:

Take the train S1 or S8 in the direction Munich central station. At the Laim stop change to the S6 train to Tutzing. Exit the train at Starnberg North (Starnberg Nord) and follow the directions to the hotel given below.